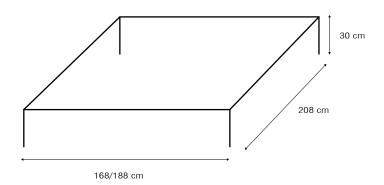

## Measurements:

| X ONE IRON BASIC | bed structure | bed base cm 160x200            |
|------------------|---------------|--------------------------------|
|                  |               | total dimension cm 168x208xh30 |
|                  |               |                                |
|                  |               | bed base cm 180x200            |
|                  |               | total dimension cm 188x208xh30 |