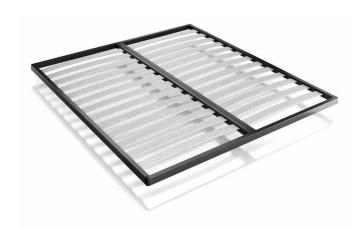

Fixed 32-slatted multilayer beech slatted bed base, highly performing thanks to the 7 layers that make the springing uniformly flexible and durable, able to repel moisture through the film that covers and protects them.

Powder-coated 30x40 mm steel perimeter with central reinforcing foot.

Sizes:

width cm 160/180 lenght cm 200

Maintenance: clean with soft cloth