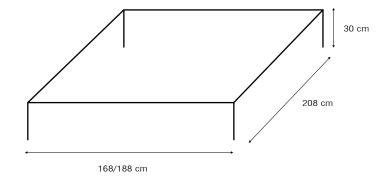

## Measurements:

| X ONE BRASS BASIC   | bed structure                                                                                                                                                                                                        | bed base cm 160x200<br>total dimension cm 168x208xh30 |
|---------------------|----------------------------------------------------------------------------------------------------------------------------------------------------------------------------------------------------------------------|-------------------------------------------------------|
|                     |                                                                                                                                                                                                                      | bed base cm 180x200<br>total dimension cm 188x208xh30 |
| Structure finishes: | bronzed, satined and raw/natural (Raw natural brass has typical<br>stains of the same natural material. Bronzed brass has not uniforme<br>shades, lighter or darker, due to the value of still crafted workmanship). |                                                       |
| Maintenance:        | clean with soft cloth                                                                                                                                                                                                |                                                       |
| Designer:           | xam project studio                                                                                                                                                                                                   |                                                       |
| Year of production: | 2024                                                                                                                                                                                                                 |                                                       |
| Packaging data:     | cm 160x200: total 50 kg;<br>n°2 cardboard boxes: cm                                                                                                                                                                  | mc 0,40.<br>213x191x9,5 + cm 57x35x14                 |
|                     | cm 180x200: total 56 kg;<br>n°2 cardboard boxes: cm                                                                                                                                                                  | mc 0,40.<br>213x191x9,5 + cm 57x35x14                 |