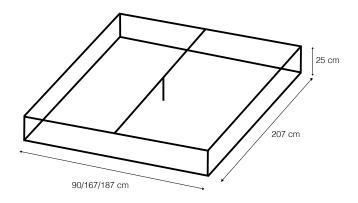

## Measurements:

| ASHA BASIC | bed structure | bed base cm 90x200             |
|------------|---------------|--------------------------------|
|            |               | total dimension cm 97x207xh25  |
|            |               | bed base cm 160x200            |
|            |               | total dimension cm 167x207xh25 |
|            |               | bed base cm 180x200            |
|            |               | total dimension cm 187x207xh25 |