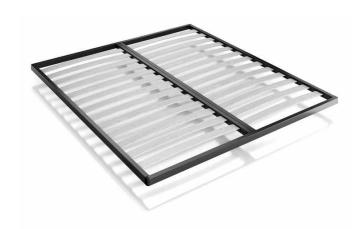

Fixed 32-slatted multilayer beech slatted bed base, highly performing thanks to the 7 layers that make the springing uniformly flexible and durable, able to repel moisture through the film that covers and protects them.

Powder-coated 30x30 mm steel perimeter with central reinforcing foot.

Sizes:

width cm 160/180 lenght cm 200

Maintenance: clean with soft cloth

product description ANATOMICAL SLATTED SUPPORT