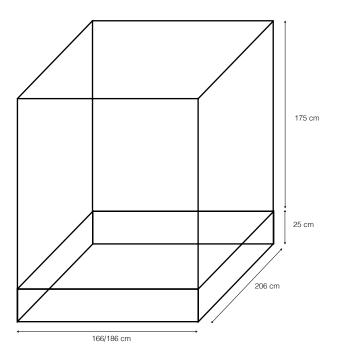

## Measurements:

ASHAWOOD BALDAQUIN bed baldaquin bed base cm 160x200

total dimension cm 166x206xh200

bed base cm 180x200

total dimension cm 186x206xh200

Structure finishes: wateroil transparent mat Maintenance: clean with soft cloth