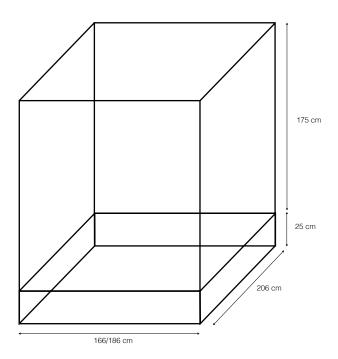

total dimension cm 166x206xh200

bed base cm 180x200

total dimension cm 186x206xh200

Structure finishes: bronzed, satined and raw/natural (finishes have not

uniforme shades, ligther or darker, due to the value of still crafted