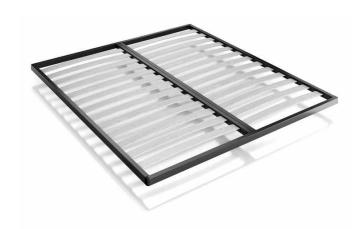

100% MADE IN ITALY

Classicmobil s.r.l.
Via M. di Calchere, 38/B
Italy - 25071 Agnosine (BS)
t + 39.0365.89.66.01
t + 39.0365.89.69.26
www.xam.it-sales@xam.it

Fixed 32-slatted multilayer beech slatted bed base, highly performing thanks to the 7 layers that make the springing uniformly flexible and durable, able to repel moisture through the film that covers and protects them.

Powder-coated 30x30 mm steel perimeter with central reinforcing foot.

Sizes:

width cm 160/180 lenght cm 200

Maintenance: clean with soft cloth

product description ANATOMICAL SLATTED SUPPORT