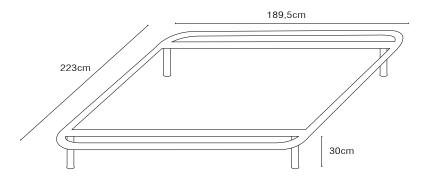

## Sizes

**RING IRON** bed base cm 180x200

total sizes cm 189,5x223 height bed base cm 30

Structure finishes: in samples

Maintenance: clean with a soft cloth
Designer: Studio Progetti xam

Year of production: 2020