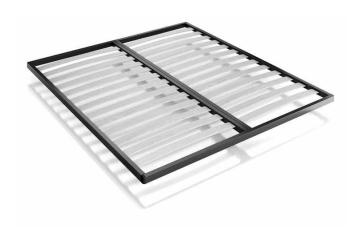

Fixed 32-slatted multilayer beech slatted bed base, highly performing thanks to the 7 layers that make the springing uniformly flexible and durable, able to repel moisture through the film that covers and protects them.

Powder-coated 30x30 mm steel perimeter with central reinforcing foot.

Sizes:

**Slatted bed base** width cm 160/180 lenght cm 200

Maintenance: clean with soft cloth

product description ANATOMICAL SLATTED SUPPORT