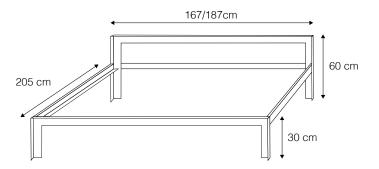

## Sizes:

**ESSENTIAL** bed base cm 160x200

total sizes cm 167x205

bed base c m 180x200 total sizes cm 187x205

h base cm 30 h headboard cm 60 h footboard cm 30

Structure finishes: in samples

Maintenance:clean with a soft clothDesigner:Studio Progetti xam